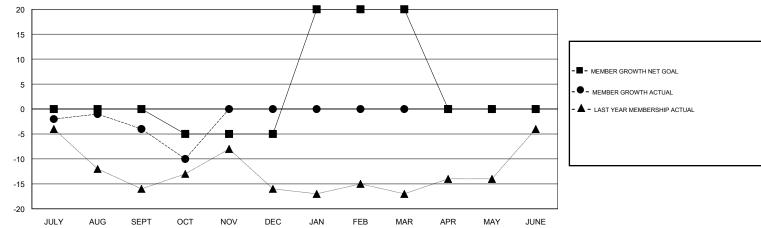

## District 26 M7

Results as of: 10/31/2017

| GMT: JOE AL F         | PICONE        |           | LOCA          | TION MISSOUR          | RI                        |                         | GMT CA                                             |  |
|-----------------------|---------------|-----------|---------------|-----------------------|---------------------------|-------------------------|----------------------------------------------------|--|
|                       | Club          | S         |               |                       | Mer                       | nbers                   |                                                    |  |
| RESULTS FOR 2017-2018 |               |           |               | RESULTS FOR 2017-2018 |                           |                         |                                                    |  |
| QUARTER               | NEW CLUB GOAL | NEW CLUBS | DROPPED CLUBS | QUARTER               | MEMBER GROWTH NET<br>GOAL | MEMBER GROWTH<br>ACTUAL | DROPPED<br>MEMBERS ACTUAL<br>(including transfers) |  |
| JULY/AUG/SEPT         | 0             | 0         | 0             | JULY/AUG/SEPT         | 0                         | 30                      | 31                                                 |  |
| OCT/NOV/DEC           | 0             | 0         | 0             | OCT/NOV/DEC           | -5                        | 11                      | 14                                                 |  |
| JAN/FEB/MAR           | 0             | 0         | 0             | JAN/FEB/MAR           | 25                        | 0                       | 0                                                  |  |
| APR/MAY/JUNE          | 0             | 0         | 0             | APR/MAY/JUNE          | -20                       | 0                       | 0                                                  |  |